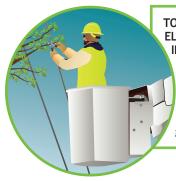

## SCHEDULED TREE MAINTENANCE PROCEDURES

TO HELP AVOID **ELECTRIC SERVICE** INTERRUPTIONS

> BPU trims trees in the public rightof-way based on a scheduled growth cycle.

for your neighborhood, BPU must have vour correct phone number.